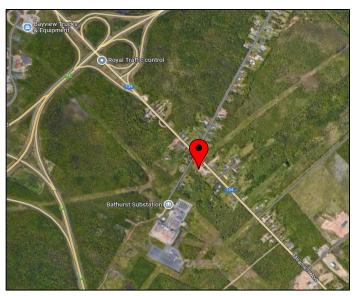

## 2410 Miramichi Rd, Bathurst NB

## **Property Details**

Available Acres: +/- 1.69 (0.68 hectares)

Future Use: Highway Commercial (HC)

Legal Description: PID # 20033593

2023 Tax Assessed Value: \$13,000 CDN

2023 Taxes: \$ 636.08

Former service station, currently vacant lot. The site occupies an area of approximately 1.69 acres and is currently zoned for Highway Commercial (HC).

The site is situated on the corner of Packard St and Miramichi Ave (Hwy 134). The surrounding area is mostly zoned for residential properties and it is approx. 8 minutes drive into the City of Bathurst.