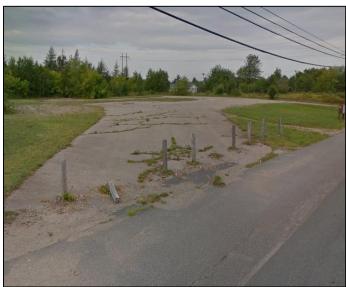

## **Property Details**

Available Acres: +/- 1.69 (0.68 hectares)

Future Use: Highway Commercial (HC)

Legal Description: PID # 20033593

2023 Tax Assessed Value: \$13,000 CDN

2023 Taxes: \$ 636.08

Former service station, currently vacant lot. The site occupies an area of approximately 1.69 acres and is currently zoned for Highway Commercial (HC).

The site is situated on the corner of Packard St and Miramichi Ave (Hwy 134). The surrounding area is mostly zoned for residential properties and it is approx. 8 minutes drive into the City of Bathurst.